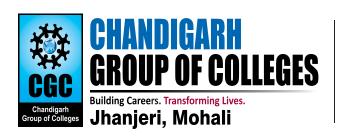

**Create Intelligent Solutions** With

**B.Tech. AI&DS** 

#### **ABOUT THE COURSE AND ITS SCOPE**

The B.Tech in Artificial Intelligence and Data Science (AI & DS) is a cutting-edge program designed to equip students with the skills and knowledge needed to excel in the rapidly growing fields of AI and data analysis. The course integrates core concepts of machine learning, deep learning, data mining, predictive analytics, and big data, preparing students to analyze complex datasets and develop intelligent systems. With industries increasingly relying on data-driven decision-making, the scope for AI & DS professionals is vast, spanning sectors like healthcare, finance, e-commerce, robotics, and more. Graduates can pursue roles such as data scientists, AI engineers, business intelligence analysts, and machine learning specialists, with ample opportunities to innovate, solve real-world challenges, and shape the future of technology.

#### **B.TECH. AI&DS AT CGC JHANJERI**

The B.Tech in Artificial Intelligence and Data Science (AI & DS) program at CGC Jhanjeri offers a comprehensive, eight-semester curriculum designed to equip students with the technical expertise and practical skills needed to excel in the rapidly evolving fields of AI and data science. Combining theoretical knowledge with real-world applications, the program covers key areas such as machine learning, data analysis, natural language processing, and statistical modeling. Students gain handson experience in state-of-the-art labs, preparing them to tackle complex challenges and develop innovative AI-driven solutions. With a focus on industry relevance, ethical practices, and leadership, CGC Jhanjeri's AI & DS program ensures graduates are well-prepared to meet the growing demands of technology sectors globally. The program is structured to not only enhance technical skills but also foster the development of soft skills, making it the ideal foundation for a successful career in AI and data science.