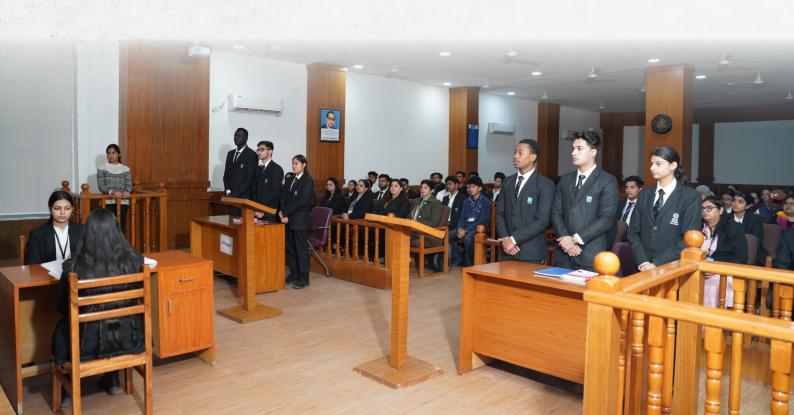

#### ABOUT THE COURSE AND ITS SCOPE

The B.B.A.LL.B. (Integrated) program at CGC Jhanjeri offers a multidisciplinary approach by combining business administration with legal education. The curriculum covers subjects like business law, corporate governance, financial regulations, entrepreneurship, and the core aspects of law such as contract law and constitutional law. Students are provided with practical training through internships, legal research, and participation in moot courts. Graduates of this program are well-equipped for careers in corporate law, legal consulting, business management, and policy-making, making them valuable assets in both legal and corporate sectors.